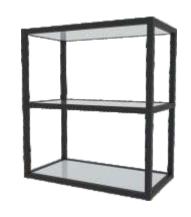

### **Cube PLUS RTA Modules Assembly Instruction**

Module 5: W600 x D300 x H580 mm

i) 9321399-with wooden shelf

ii) 9321425-with glass shelf

iii) 9321427-with wooden & glass shelf