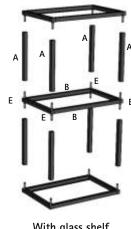

### STEP 4

Insert vertical profiles between Top & Middle part and Bottom & Middle part

With glass shelf

With wooden shelf