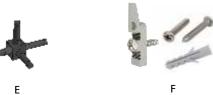

### PROFILE & CONNECTORS

D - 3 Way 3d Connector E - 4 Way 3d Connector

F - Wall mount set

### STEP 6

- ▶ Drill on wall as per drilling dimension given
- ▶ Fix Wall Mounting Bracket using Wall screw & Plug
- ▶ Hang the structure on brackets & do height adjustment if required

www.hettichindiaonline.com 03