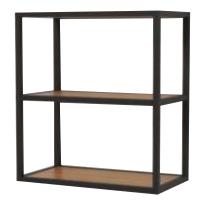

### **Cube PLUS RTA Modules Assembly Instruction**

Module 5: W600 x D300 x H580 mm

i) 9321399-with wooden shelf

ii) 9321425-with glass shelf

iii) 9321427-with wooden & glass shelf