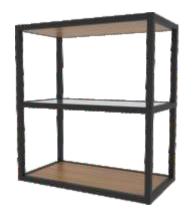

### **Cube PLUS RTA Modules Assembly Instruction**

Module 5: W600 x D300 x H580 mm

i) 9321399-with wooden shelf

ii) 9321425-with glass shelf

iii) 9321427-with wooden & glass shelf