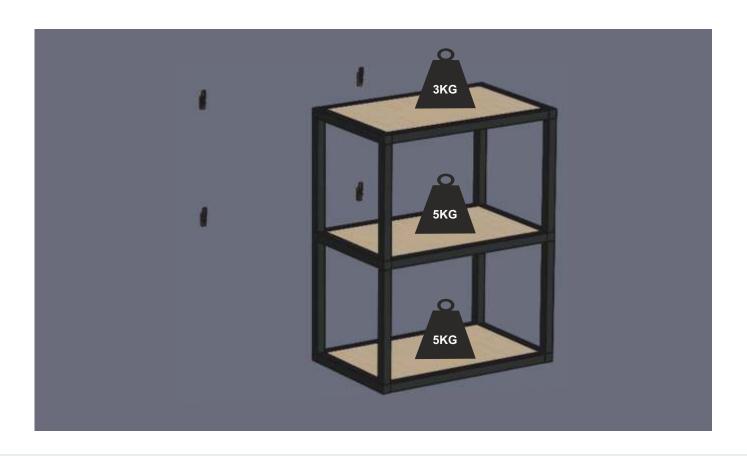

nd Bottom & Middle part



With glass shelf



With wooden shelf

# Cube PLUS RTA Modules

### **Assembly Instruction**



### STEP 5

Insert screw at all position & tight all the screw present in cube in diagonally opposite pattern and put the cover caps for concealing the screws.

### Note:

- ▶ Screw should not be over tightened
- ► Screw should be kept little loose to maintain flatness & should be fitted in diagonally opposite pattern
- ▶ Flatness should be maintained, it should not wobble



### STEP 6

- ▶ Drill on wall as per drilling dimension given
- ▶ Fix Wall Mounting Bracket using Wall screw & Plug
- ▶ Hang the structure on brackets & do height adjustment if required



www.hettichindiaonline.com 03

# Cube PLUS RTA Modules Assembly Instruction





## Maximum weight capacity



04 www.hettichindiaonline.com