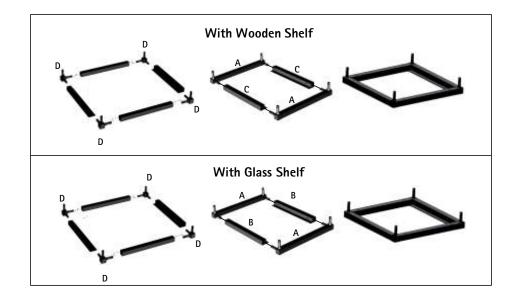

### STEP 1

Make top & bottom part of the cube by connecting cube profiles with connectors required as per design

www.hettichindiaonline.com

### PROFILE & CONNECTORS

D - 3 Way 3d Connector E - 4 Way 3d Connector

F - Wall mount set