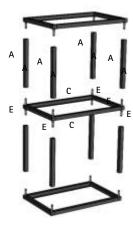

### STEP 2

Make Middle part of the cube by connecting cube profiles with connectors required as per design