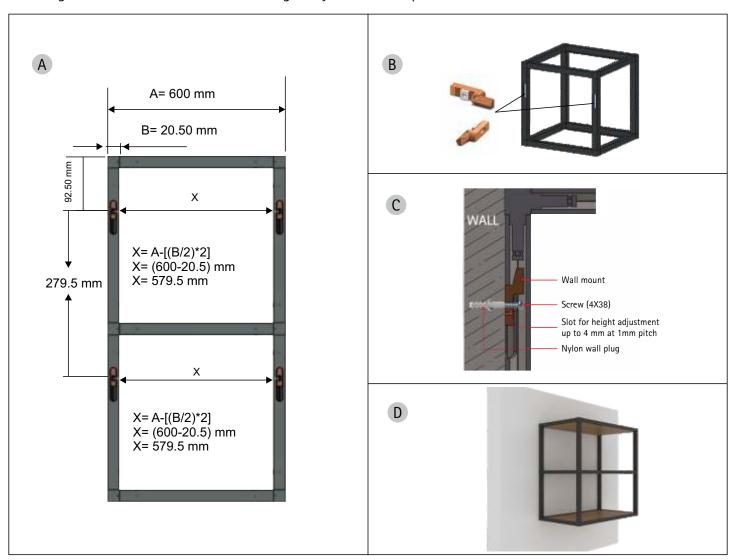

### STEP 6

- ▶ Drill on wall as per drilling dimension given
- ▶ Fix Wall Mounting Bracket using Wall screw & Plug
- ▶ Hang the structure on brackets & do height adjustment if required

www.hettichindiaonline.com 03