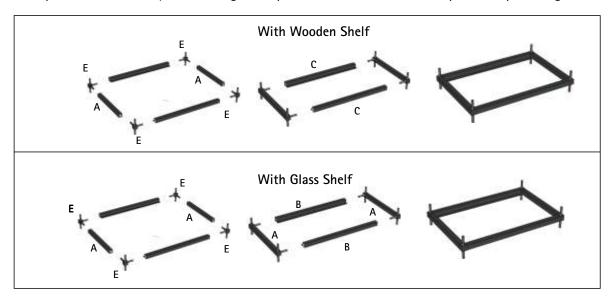

### STEP 2

Make Middle part of the cube by connecting cube profiles with connectors required as per design

### PROFILE & CONNECTORS

D - 3 Way 3d Connector E - 4 Way 3d Connector

F - Wall mount set