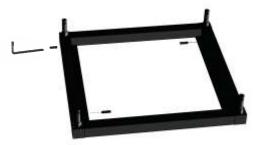

### STEP 5

Insert screw at all position & tight all the screw present in cube in diagonally opposite pattern and put the cover caps for concealing the screws.