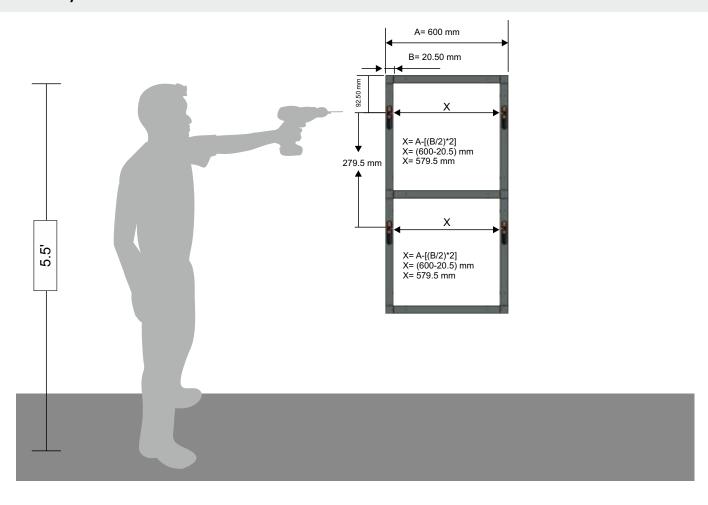

### STEP 6

- ▶ Drill on wall as per drilling dimension given
- ▶ Fix Wall Mounting Bracket using Wall screw & Plug
- ▶ Hang the structure on brackets & do height adjustment if required

www.hettichindiaonline.com 03